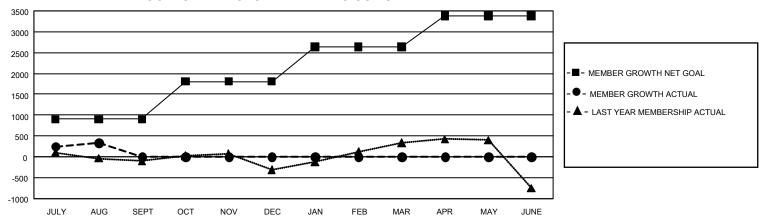

## GMT Constitutional Area 5 - K, Group K

REPORT DOES NOT INCLUDE CLUBS IN UNDISTRICTED AREAS.

| Clubs                 |               |           |               | Members               |                          |                         |                                                    |
|-----------------------|---------------|-----------|---------------|-----------------------|--------------------------|-------------------------|----------------------------------------------------|
| RESULTS FOR 2022-2023 |               |           |               | RESULTS FOR 2022-2023 |                          |                         |                                                    |
| QUARTER               | NEW CLUB GOAL | NEW CLUBS | DROPPED CLUBS | QUARTER ME            | EMBER GROWTH NET<br>GOAL | MEMBER GROWTH<br>ACTUAL | DROPPED MEMBERS<br>ACTUAL (including<br>transfers) |
| JULY/AUG/SEPT         | 150           | 4         | 6             | JULY/AUG/SEPT         | 900                      | 1,095                   | 723                                                |
| OCT/NOV/DEC           | 150           | 0         | 0             | OCT/NOV/DEC           | 910                      | 0                       | 0                                                  |
| JAN/FEB/MAR           | 84            | 0         | 0             | JAN/FEB/MAR           | 825                      | 0                       | 0                                                  |
| APR/MAY/JUNE          | 18            | 0         | 0             | APR/MAY/JUNE          | 750                      | 0                       | 0                                                  |

## GOALS AND ACTUAL MEMBERS CUMULATIVE

| DROPPED CLUBS: 6 |     | 284 CLUBS OF 822 ADDED 1<br>OR MORE NEW MEMBERS | GENDER DISTRIBUTION                 |                 |  |
|------------------|-----|-------------------------------------------------|-------------------------------------|-----------------|--|
|                  |     |                                                 | MALE                                | 18,158 (69.96%) |  |
|                  |     |                                                 | FEMALE                              | 7,795 (30.04%)  |  |
| DROPPED MEMBERS  |     |                                                 | NON BINARY                          | 0 (0.00%)       |  |
| DECEASED         | 13  |                                                 | PREFER NOT TO ANSWER                | 0 (0.00%)       |  |
| CLUB CANCELLED   | 17  |                                                 | TOTAL FAMILY UNIT MEMBERS           | s 3,143         |  |
| OTHER            | 693 | CLICK HERE FOR                                  |                                     |                 |  |
| TOTAL            | 723 | CUMULATIVE MEMBERSHIP DATA                      | FAMILY MEMBERS PAYING HALF DUES 1,8 |                 |  |