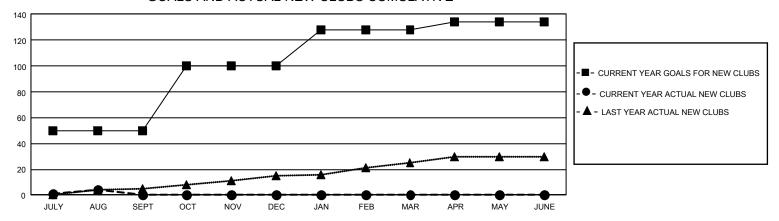

## GMT Constitutional Area 5 - K, Group K

REPORT DOES NOT INCLUDE CLUBS IN UNDISTRICTED AREAS.

| Clubs                 |               |           |               | Members               |                          |                         |                                                    |
|-----------------------|---------------|-----------|---------------|-----------------------|--------------------------|-------------------------|----------------------------------------------------|
| RESULTS FOR 2022-2023 |               |           |               | RESULTS FOR 2022-2023 |                          |                         |                                                    |
| QUARTER               | NEW CLUB GOAL | NEW CLUBS | DROPPED CLUBS | QUARTER ME            | EMBER GROWTH NET<br>GOAL | MEMBER GROWTH<br>ACTUAL | DROPPED MEMBERS<br>ACTUAL (including<br>transfers) |
| JULY/AUG/SEPT         | 150           | 4         | 6             | JULY/AUG/SEPT         | 900                      | 1,095                   | 723                                                |
| OCT/NOV/DEC           | 150           | 0         | 0             | OCT/NOV/DEC           | 910                      | 0                       | 0                                                  |
| JAN/FEB/MAR           | 84            | 0         | 0             | JAN/FEB/MAR           | 825                      | 0                       | 0                                                  |
| APR/MAY/JUNE          | 18            | 0         | 0             | APR/MAY/JUNE          | 750                      | 0                       | 0                                                  |

## GOALS AND ACTUAL NEW CLUBS CUMULATIVE